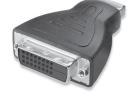

NOTE

*Pin 13 of the HDMI and pin 8 of the DVI are connected for passing CEC signals.* 

26-616-01 HDMIF-DVIDM HDMI female to DVI-D male

Extron Electronics, USA 1230 South Lewis Street Anaheim, CA 92805 USA 714.491.1500 Fax 714.491.1517